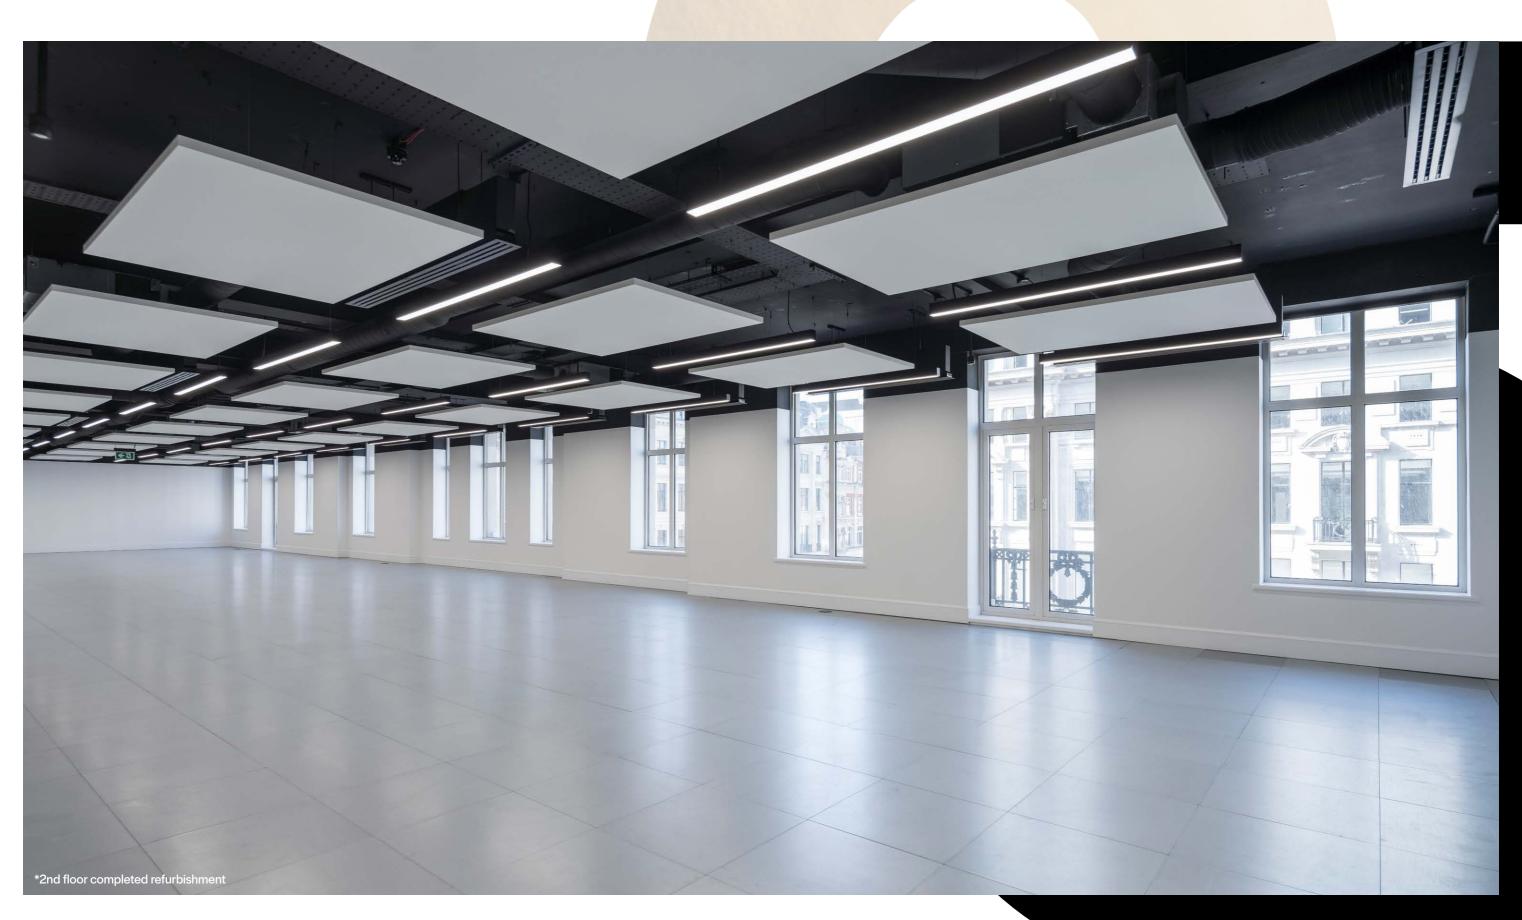

# NEWLY REFURBISHED CAT A FLOOR

## UP TO 19,453 SQ FT ACROSS 2 FLOORS

| 5th | 9,215          | 856          |
|-----|----------------|--------------|
| 3rd | 10,238         | 1,019        |
|     | 1 <b>9,453</b> | <b>1,875</b> |

Typical Upper (3rd floor)