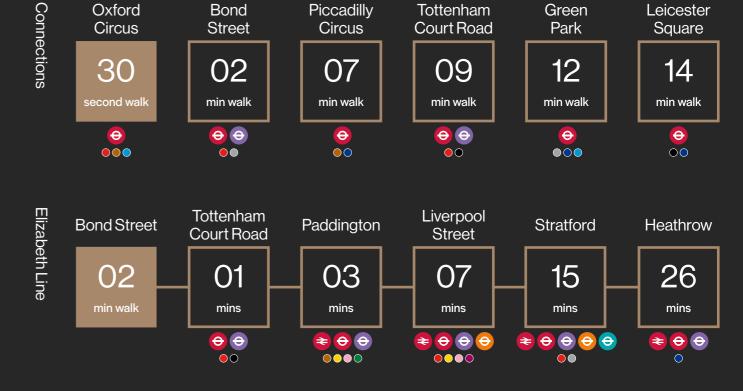

# DIRECTION

The building is a short stroll from Oxford Circus which provides excellent connections with direct trains to London's key underground and national rail stations.

Connectivity will soon be further enhanced with the opening of the Elizabeth Line at Bond Street and its new entrance on Hanover Square.

#### **KEY CONNECTIONS**