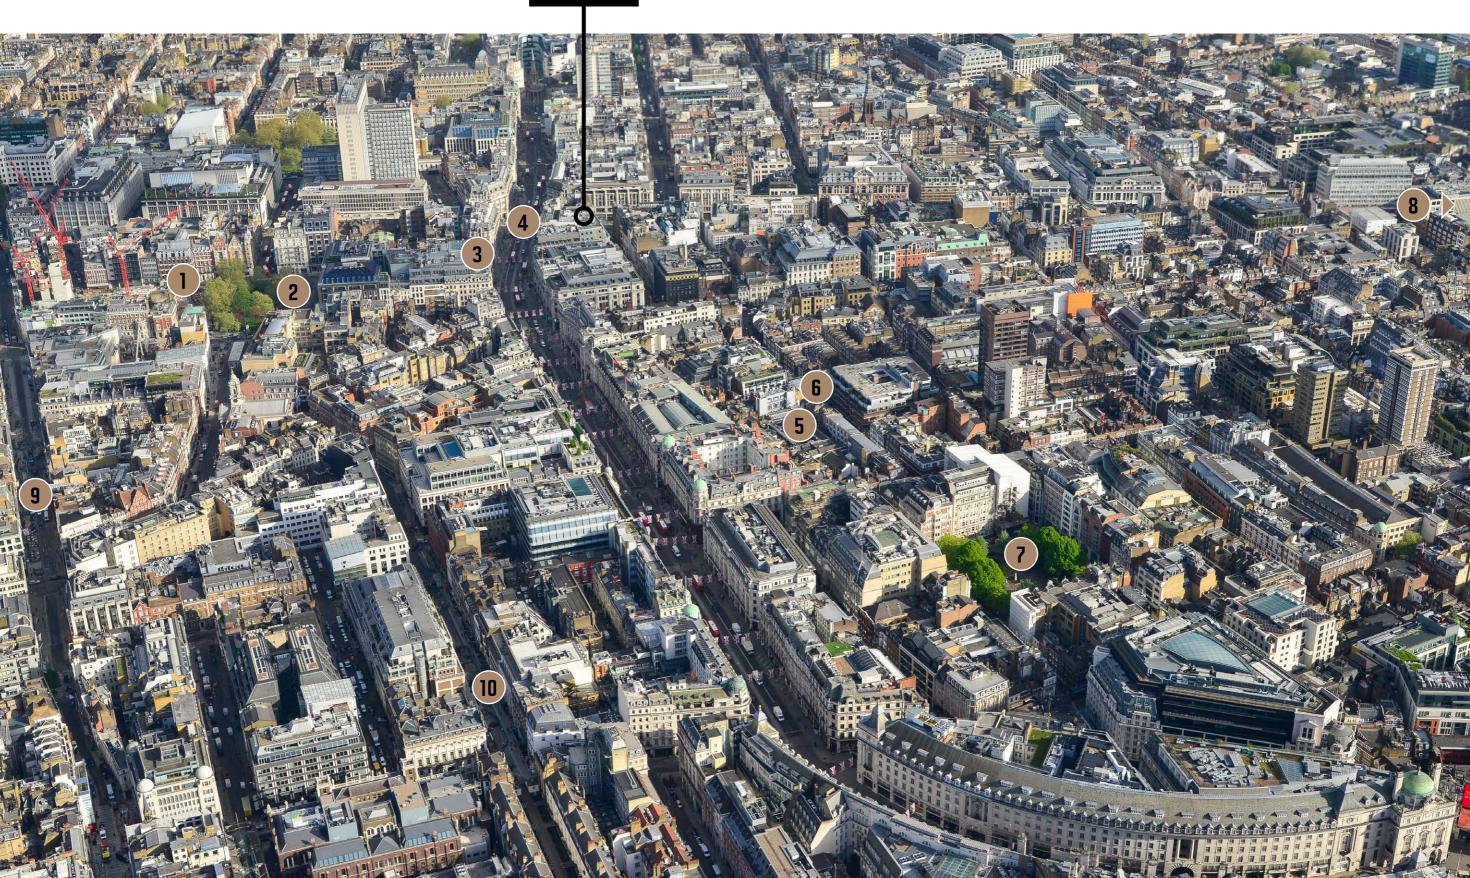

# POSITIONED AT OXFORD CIRCUS

25 Argyll Street offers exceptional office space, a stones throw from Oxford Circus and the new Bond Street Elizabeth Line entrance.

- Bond Street (Crossrail)
- 2 Hanover Square
- 3 Apple Store
- 4 Oxford Circus
- 5 Kingly Court
- Carnaby Street
- 7 Golden Square
- 8 Tottenham Court Road9 New Bond Street
- Saville Row

# AT THE VERY HEART OF THE WEST END, SURROUNDED BY RETAIL AND LEISURE

The locale welcomes new and exciting trend setters from within the food and beverage world alongside instantly recognisable retail brands from all corners of The Globe.

A short walk from the vibrant bustle of Carnaby Street the iconic premium retailers on Bond Street, the tasty food offerings at Kingly Court, its a location that has it all. Green space is close by in Soho, Golden and Hanover Square, providing tranquil environments to relax in the sunshine.

# DIRECTION

The building is a short stroll from Oxford Circus which provides excellent connections with direct trains to London's key underground and national rail stations.

Connectivity will soon be further enhanced with the opening of the Elizabeth Line at Bond Street and its new entrance on Hanover Square.