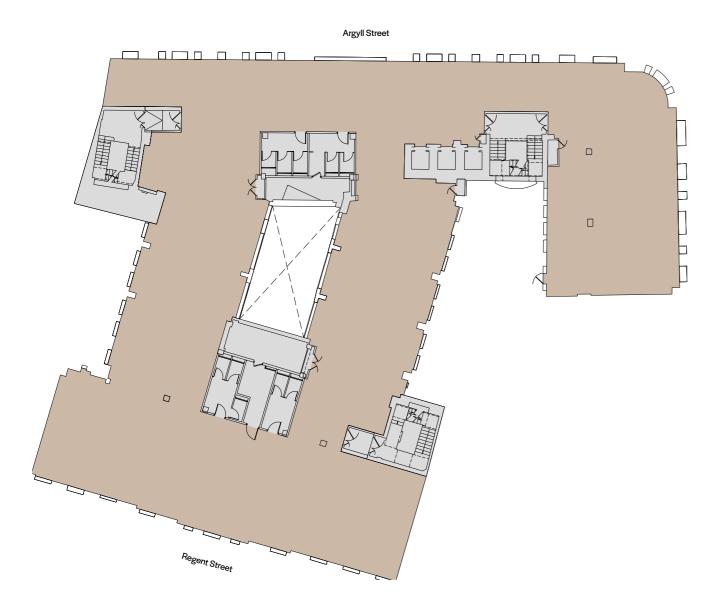

# POSITIONED AT OXFORD CIRCUS

25 Argyll Street offers exceptional office space, a stones throw from Oxford Circus and the new Bond Street Elizabeth Line entrance.

- Bond Street (Crossrail)
- 2 Hanover Square
- 3 Apple Store
- 4 Oxford Circus
- 5 Kingly Court
- Carnaby Street
- 7 Golden Square
- 8 Tottenham Court Road9 New Bond Street
- Saville Row

#### IT'S TIME TO MAKE A STATEMENT

A rare opportunity to occupy 10,000 sq ft floors in a highly sought after part of the West End.

With three separate entrances, the building featuresnewly refurbished contemporary receptions and entrance halls. The available space comprises 19,453 sq ft across the 3rd and 5th floors.