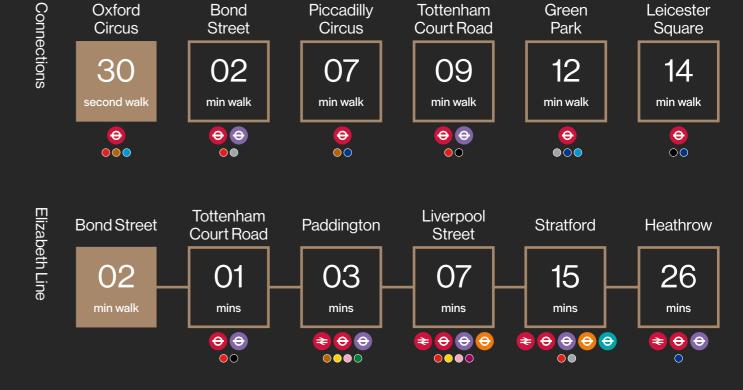

# EXCELLENT TRANSPORT LINKS IN EVERY DIRECTION

The building is a short stroll from Oxford Circus which provides excellent connections with direct trains to London's key underground and national rail stations.

Connectivity has been further enhanced with the opening of the Elizabeth Line at Bond Street and its new entrance on Hanover Square.

#### **KEY CONNECTIONS**