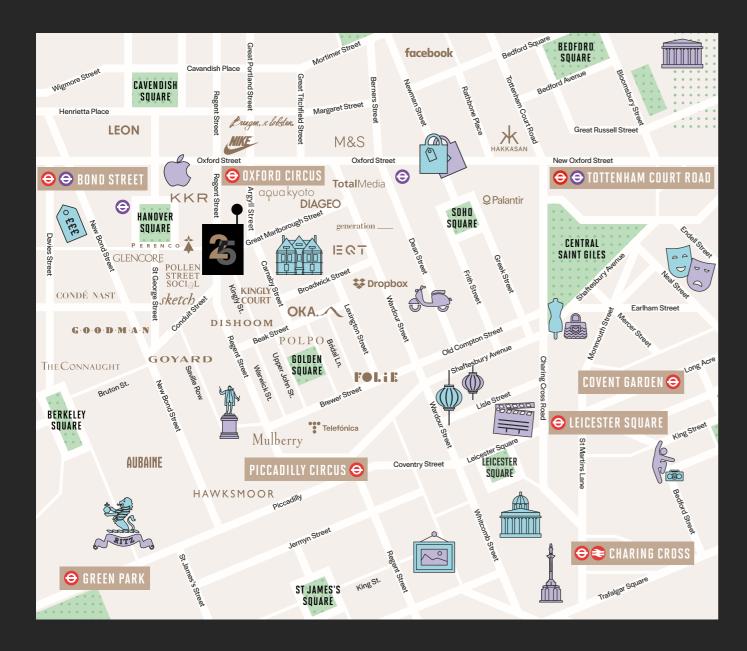

## POSITIONED AT OXFORD CIRCUS

25 Argyll Street offers exceptional office space, a stones throw from Oxford Circus and the new Bond Street Elizabeth Line entrance.

- Bond Street (Crossrail)
- 2 Hanover Square
- 3 Apple Store
- 4 Oxford Circus
- 5 Kingly Court
- 6 Carnaby Street
- 7 Golden Square
- 8 Tottenham Court Road9 New Bond Street
- Saville Row

# EXCELLENT TRANSPORT LINKS IN EVERY DIRECTION

The building is a short stroll from Oxford Circus which provides excellent connections with direct trains to London's key underground and national rail stations.

Connectivity has been further enhanced with the opening of the Elizabeth Line at Bond Street and its new entrance on Hanover Square.

#### **KEY CONNECTIONS**