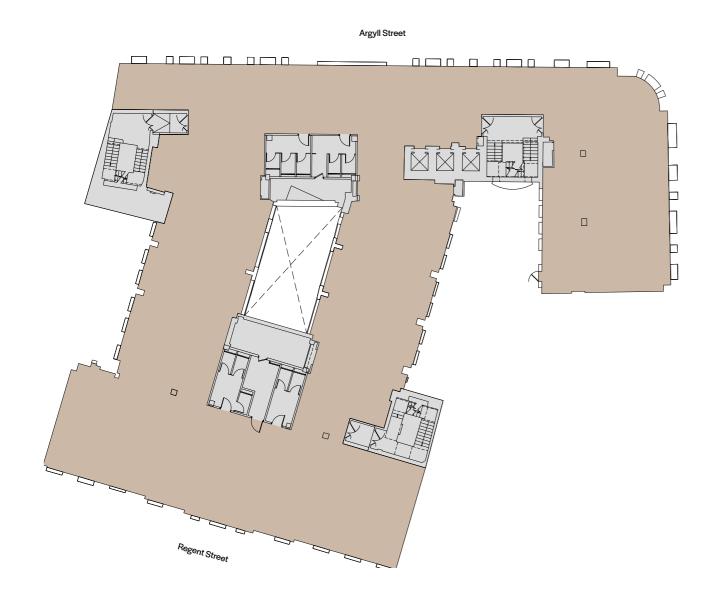

## POSITIONED AT OXFORD CIRCUS

25 Argyll Street offers exceptional office space, a stones throw from Oxford Circus and the new Bond Street Elizabeth Line entrance.

- Bond Street (Crossrail)
- 2 Hanover Square
- 3 Apple Store
- 4 Oxford Circus
- 5 Kingly Court
- 6 Carnaby Street
- 7 Golden Square
- 8 Tottenham Court Road9 New Bond Street
- Saville Row