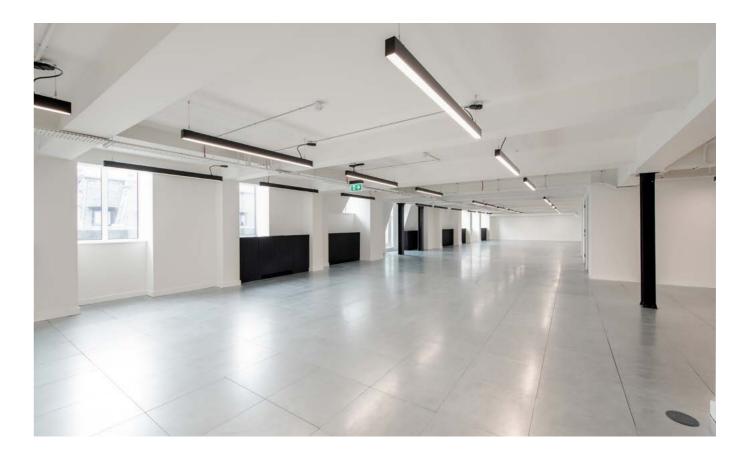

# NEWLY REFURBISHED CAT A FLOOR

#### 9,215 SQ FT ON THE 5TH FLOOR

| otal  | 9,215 | 856  |
|-------|-------|------|
| Brd   | Let   | Let  |
| ith   | 9,215 | 856  |
| loors | Sq Ft | Sq M |

Typical Upper (5th floor)

EXCEPTIONAL FLOORS AVAILABLE