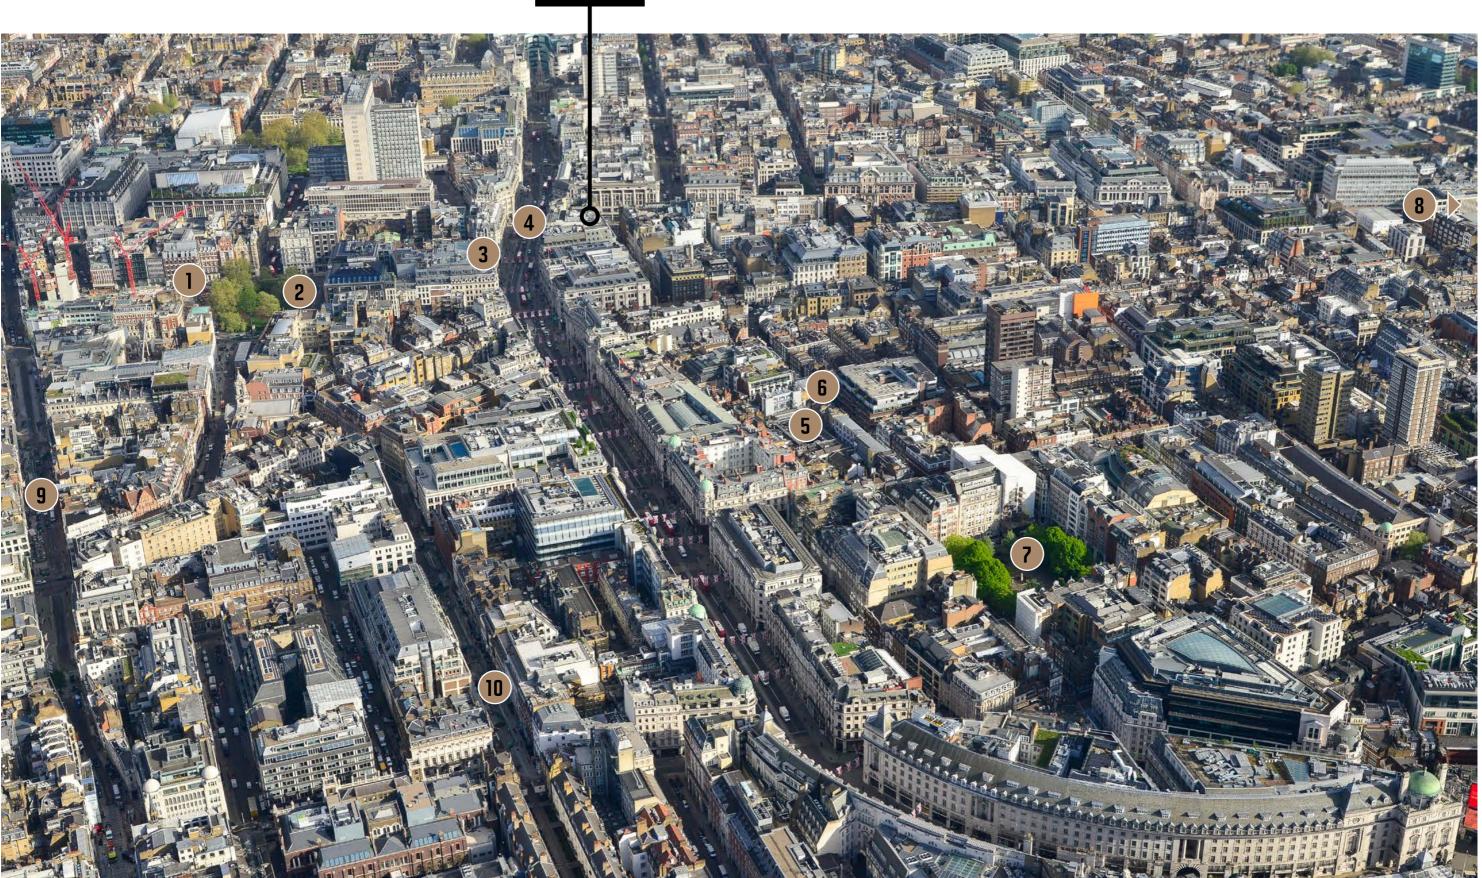

## POSITIONED AT OXFORD CIRCUS

25 Argyll Street offers exceptional office space, a stones throw from Oxford Circus and the new Bond Street Elizabeth Line entrance.

- Bond Street (Crossrail)
- 2 Hanover Square
- 3 Apple Store
- 4 Oxford Circus
- 5 Kingly Court
- 6 Carnaby Street
- 7 Golden Square
- 8 Tottenham Court Road9 New Bond Street
- Saville Row