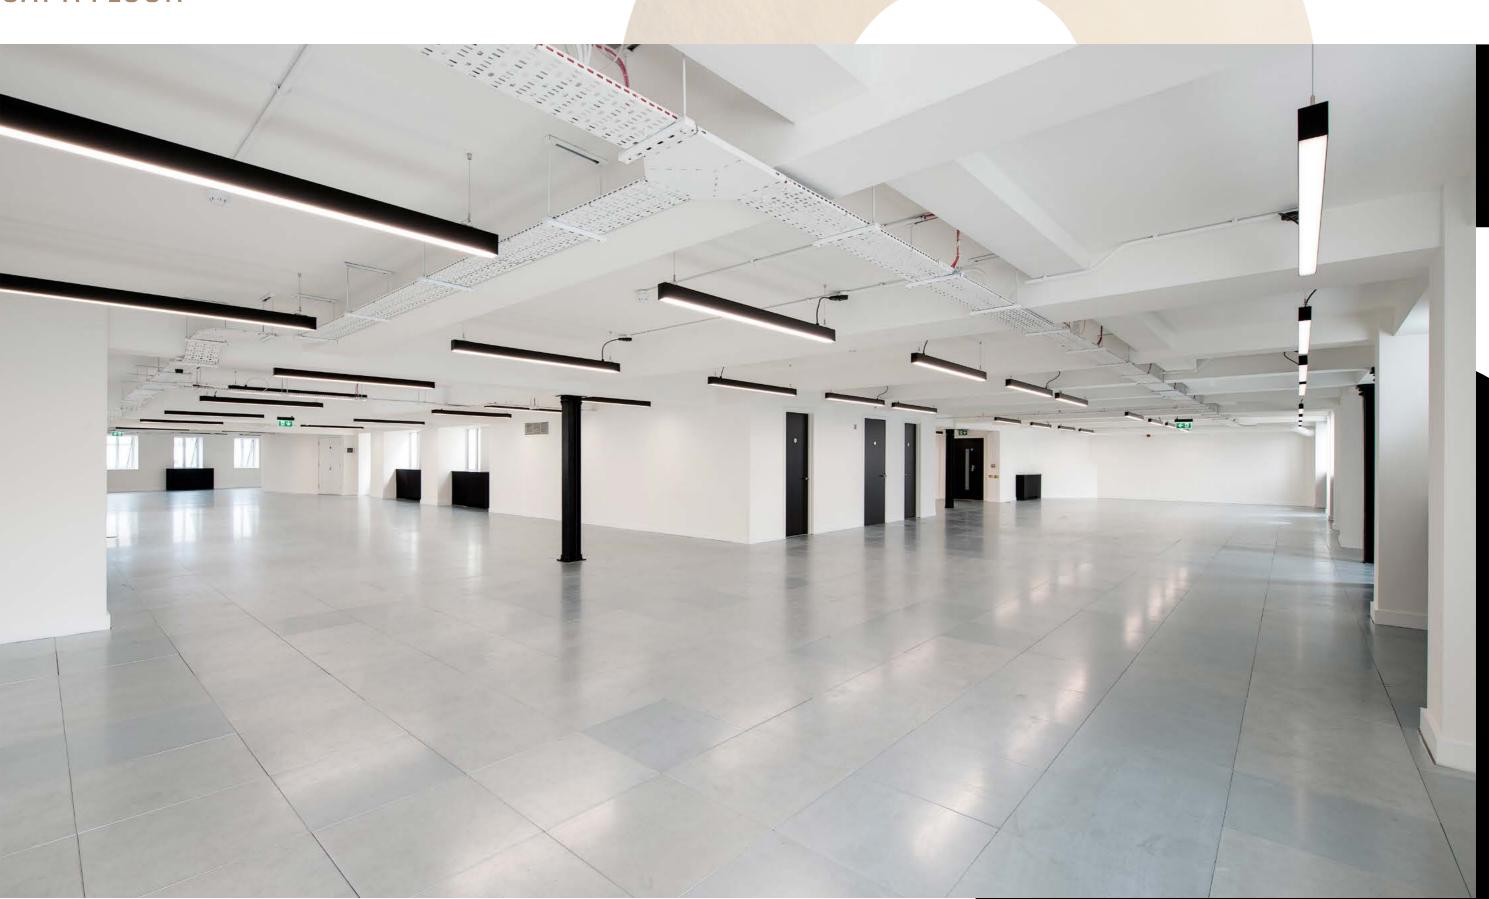

# NEWLY REFURBISHED CAT A FLOOR

#### 9,215 SQ FT ON THE 5TH FLOOR

| otal  | 9,215 | 856  |
|-------|-------|------|
| Brd   | Let   | Let  |
| ith   | 9,215 | 856  |
| loors | Sq Ft | Sq M |

Typical Upper (5th floor)

EXCEPTIONAL FLOORS AVAILABLE